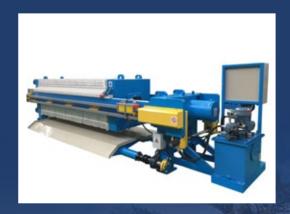

Size Range: Up to 1900 m² with 2500 x 2500mm plates

**Design:** Overhead beam or Side-bar

Membrane or Chamber plates Automated cake discharge

Fully automated in situ cloth washing.

Fully automated external cloth/plate wash

### **FULLY AUTOMATED OPERATION**

#### **Filter Press Automation:**

Fully automated systems including feed conditioning & pumping, cake washing, air-blow drying, assisted cake discharge and automated cloth wash.