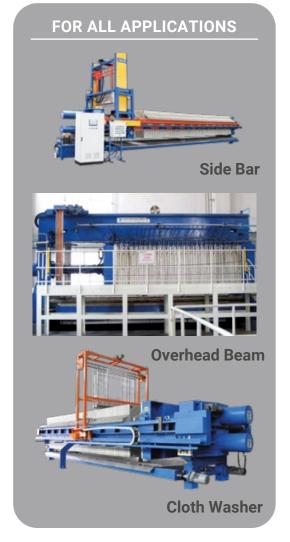

Size Range: Up to 1900 m² with 2500 x 2500mm plates

**Design:** Overhead beam or Side-bar

Membrane or Chamber plates Automated cake discharge

Fully automated in situ cloth washing.

Fully automated external cloth/plate wash

#### **FULL RANGE OF FILTER PLATES**

#### **Filter Plates:**

We offer a full range of Filter Plates including Membrane, Recessed Chamber or Plate & Frame. Available from Chinese and European suppliers, specified up to 30 bar feed pressure, high temperature and copper stabilised, as required.