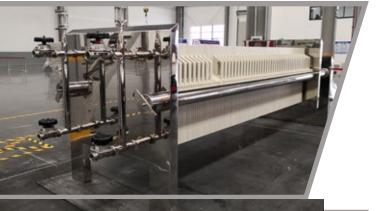

#### **FULL RANGE OF FILTER PLATES**

#### **Filter Plates:**

We offer a full range of Filter Plates including Membrane, Recessed Chamber or Plate & Frame. Available from Chinese and European suppliers, specified up to 30 bar feed pressure, high temperature and copper stabilised, as required.