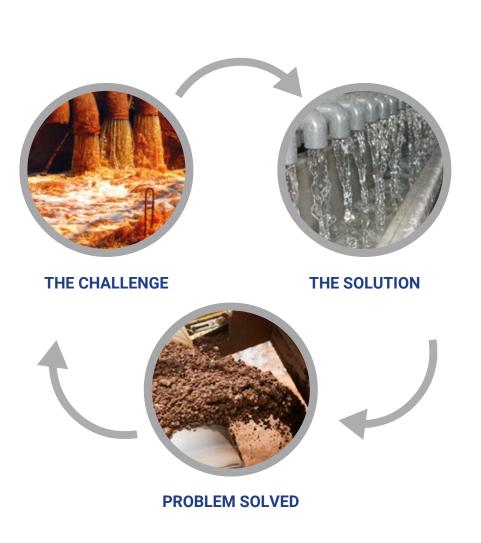

watering options with advance features including high feed pressure and diaphragm squeeze pressures, good drainage characteristics, effective cake washing, air-blow drying, easy cleaning of filter cloths and full automation.

Testwork, process specification, Filter Press sizing and full performance guarantees are provided by Roytec.

**Roytec Filter Presses** are customised to suit the client's application and are available in various degrees of Automation; Manual, Semi and Fully-Automated.

Size Range: Up to 1900 m² with 2500 x 2500mm plates

**Design:** Overhead beam or Side-bar

Membrane or Chamber plates Automated cake discharge

Fully automated in situ cloth washing.

Fully automated external cloth/plate wash

and service bay.





## **FILTRATION SOLUTIONS FOR MINING AND INDUSTRY**







#### **A SOLUTION** TO MEET YOUR NEEDS







#### **FULL RANGE OF FILTER PLATES**

#### **Filter Plates:**

We offer a full range of Filter Plates including Membrane, Recessed Chamber or Plate & Frame. Available from Chinese and European suppliers, specified up to 30 bar feed pressure, high temperature and copper stabilised, as required.

#### Plate Shifting & Cake Release:

Rapid individual plate shifting with 600mm cake discharge opening and cake release designs.

#### **Package Filtration Plants:**

We are able to offer package filtration plants, combined with pre-thickening and all ancillary equipment. Operating & maintenance assistance with service level agreements are available from Roytec.

### **FULLY AUTOMATED OPERATION**

#### **Filter Press Automation:**

Fully automated