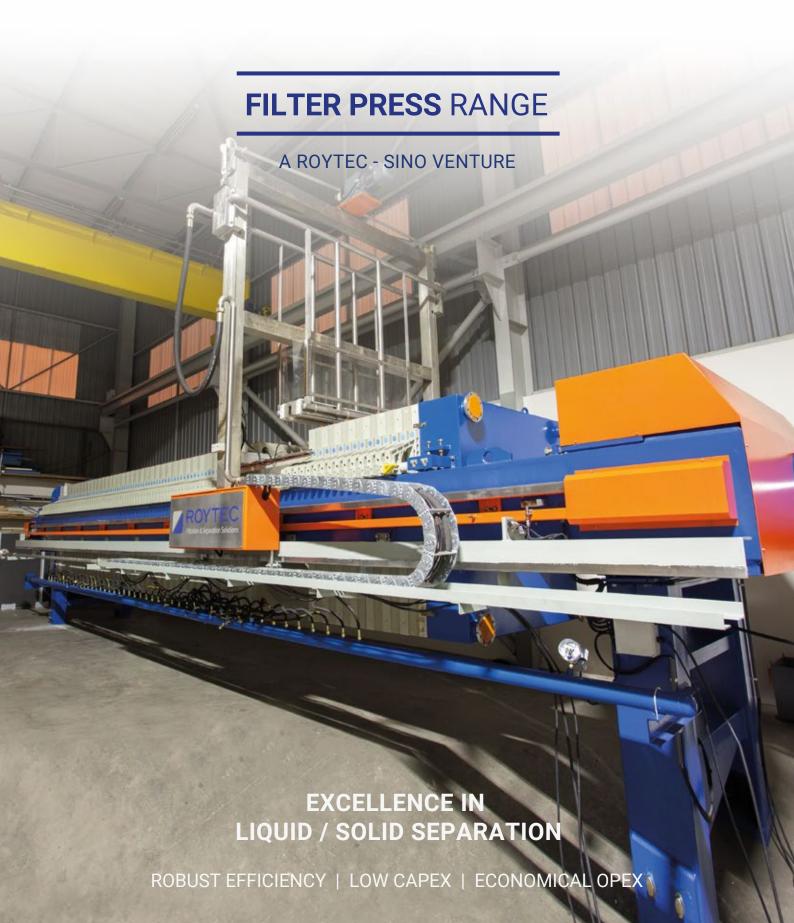

Size Range: Up to 1900 m² with 2500 x 2500mm plates

**Design:** Overhead beam or Side-bar

Membrane or Chamber plates Automated cake discharge

Fully automated in situ cloth washing.

Fully automated external cloth/plate wash

ROBUST, EFFICIENT FILTER PRESSES

**PACKAGE PLANTS** 

**South Africa** 

Australia

WA6000

Canada