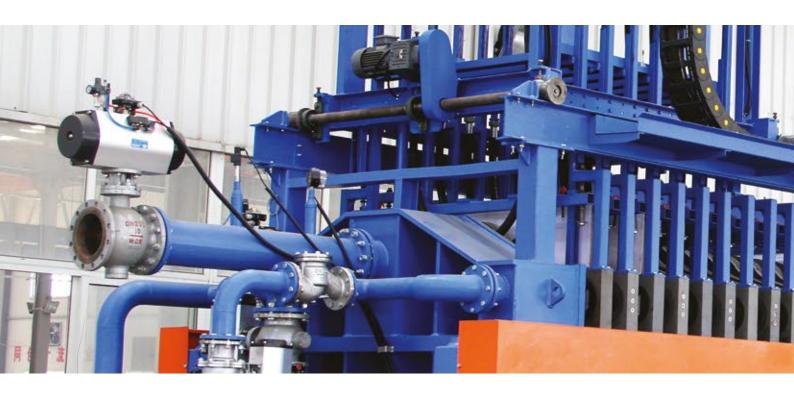

#### **Filter Press Automation:**

Fully automated systems including feed conditioning & pumping, cake washing, air-blow drying, assisted cake discharge and automated cloth wash.