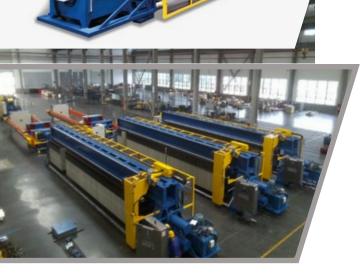

Size Range: Up to 1900 m² with 2500 x 2500mm plates

**Design:** Overhead beam or Side-bar

Membrane or Chamber plates Automated cake discharge

Fully automated in situ cloth washing.

Fully automated external cloth/plate wash

ROBUST, EFFICIENT FILTER PRESSES

**PACKAGE PLANTS** 

**South Africa** 

Australia

WA6000

Canada