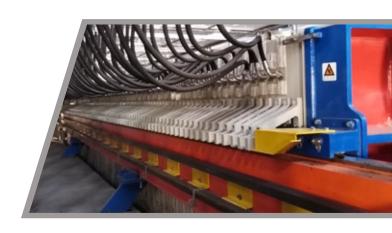

#### **Filter Plates:**

We offer a full range of Filter Plates including Membrane, Recessed Chamber or Plate & Frame. Available from Chinese and European suppliers, specified up to 30 bar feed pressure, high temperature and copper stabilised, as required.

#### Plate Shifting & Cake Release:

Rapid individual plate shifting with 600mm cake discharge opening and cake release designs.